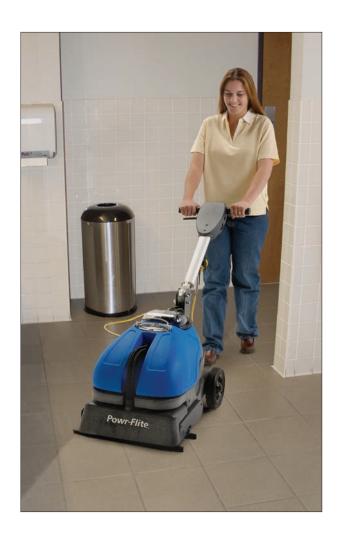

## The Professional Choice for Floor Care Equipment

The new CAS16 compact auto scrubber provides greater productivity and better performance than traditional mopping. It is ideal for small to medium areas such as food service areas and kitchens, entrance lobbies, schools, restaurants, shops and offices. The CAS16 is very user friendly with an adjustable handle and easy to remove recovery and solution tanks making cleaning effortless.

Dual squeegee system and cylinder brush for cleaning all hard floors.

Clear lid for monitoring of recovery.

Adjustable folding handle for comfort and storage.

| Model CAS16               | Specifications  |
|---------------------------|-----------------|
| Cleaning Sq. Ft. Per Hour | 12,500          |
| Solution Tank Capacity    | 4 gallons       |
| Recovery Tank Capacity    | 4 gallons       |
| Cleaning Width            | 16"             |
| Squeegee Width            | 20"             |
| Brush Motor Speed         | 750 RPM         |
| Waterlift                 | 80"             |
| Pump Pressure             | 32 p.s.i.       |
| Total Motor Rating        | 11 amps         |
| Brush Motor Power         | .2 HP           |
| Vacuum Motor Power        | 1.5 HP          |
| Noise Level               | 70 dB           |
| Dimensions                | 30" x 19" x 23" |
| Cord Length               | 50′             |
| Warranty                  | 1 year          |
| Weight                    | 92              |
| Shipping Weight           | 60              |