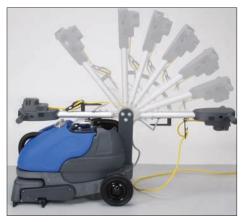

Dual squeegee system and cylinder brush for cleaning all hard floors.

Clear lid for monitoring of recovery.

Adjustable folding handle for comfort and storage.

| Model CAS16               | Specifications  |
|---------------------------|-----------------|
| Cleaning Sq. Ft. Per Hour | 12,500          |
| Solution Tank Capacity    | 4 gallons       |
| Recovery Tank Capacity    | 4 gallons       |
| Cleaning Width            | 16"             |
| Squeegee Width            | 20"             |
| Brush Motor Speed         | 750 RPM         |
| Waterlift                 | 80"             |
| Pump Pressure             | 32 p.s.i.       |
| Total Motor Rating        | 11 amps         |
| Brush Motor Power         | .2 HP           |
| Vacuum Motor Power        | 1.5 HP          |
| Noise Level               | 70 dB           |
| Dimensions                | 30" x 19" x 23" |
| Cord Length               | 50′             |
| Warranty                  | 1 year          |
| Weight                    | 92              |
| Shipping Weight           | 60              |