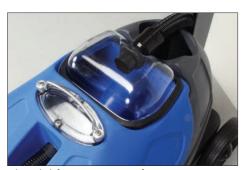

Dual squeegee system and cylinder brush for cleaning all hard floors.

Clear lid for monitoring of recovery.

Adjustable folding handle for comfort and storage.

| Model CAS16               | Specifications  |
|---------------------------|-----------------|
| Cleaning Sq. Ft. Per Hour | 12,500          |
| Solution Tank Capacity    | 4 gallons       |
| Recovery Tank Capacity    | 4 gallons       |
| Cleaning Width            | 16"             |
| Squeegee Width            | 20"             |
| Brush Motor Speed         | 750 RPM         |
| Waterlift                 | 80"             |
| Pump Pressure             | 32 p.s.i.       |
| Total Motor Rating        | 11 amps         |
| Brush Motor Power         | .2 HP           |
| Vacuum Motor Power        | 1.5 HP          |
| Noise Level               | 70 dB           |
| Dimensions                | 30" x 19" x 23" |
| Cord Length               | 50′             |
| Warranty                  | 1 year          |
| Weight                    | 92              |
| Shipping Weight           | 60              |