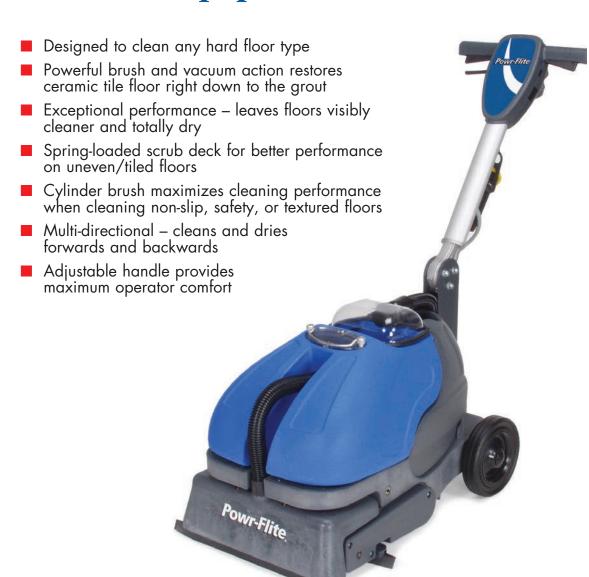

## The Professional Choice for Floor Care Equipment

The new CAS16 compact auto scrubber provides greater productivity and better performance than traditional mopping. It is ideal for small to medium areas such as food service areas and kitchens, entrance lobbies, schools, restaurants, shops and offices. The CAS16 is very user friendly with an adjustable handle and easy to remove recovery and solution tanks making cleaning effortless.

Dual squeegee system and cylinder brush for cleaning all hard floors.

Clear lid for monitoring of recovery.

Adjustable folding handle for comfort and storage.

| Model CAS16               | Specifications  |
|---------------------------|-----------------|
| Cleaning Sq. Ft. Per Hour | 12,500          |
| Solution Tank Capacity    | 4 gallons       |
| Recovery Tank Capacity    | 4 gallons       |
| Cleaning Width            | 16"             |
| Squeegee Width            | 20"             |
| Brush Motor Speed         | 750 RPM         |
| Waterlift                 | 80"             |
| Pump Pressure             | 32 p.s.i.       |
| Total Motor Rating        | 11 amps         |
| Brush Motor Power         | .2 HP           |
| Vacuum Motor Power        | 1.5 HP          |
| Noise Level               | 70 dB           |
| Dimensions                | 30" x 19" x 23" |
| Cord Length               | 50′             |
| Warranty                  | 1 year          |
| Weight                    | 92              |
| Shipping Weight           | 60              |