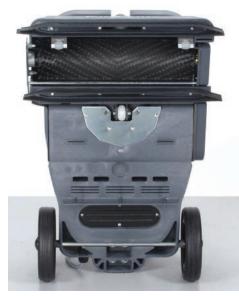

Dual squeegee system and cylinder brush for cleaning all hard floors.

Clear lid for monitoring of recovery.

Adjustable folding handle for comfort and storage.

| Model CAS16               | Specifications  |
|---------------------------|-----------------|
| Cleaning Sq. Ft. Per Hour | 12,500          |
| Solution Tank Capacity    | 4 gallons       |
| Recovery Tank Capacity    | 4 gallons       |
| Cleaning Width            | 16"             |
| Squeegee Width            | 20"             |
| Brush Motor Speed         | 750 RPM         |
| Waterlift                 | 80"             |
| Pump Pressure             | 32 p.s.i.       |
| Total Motor Rating        | 11 amps         |
| Brush Motor Power         | .2 HP           |
| Vacuum Motor Power        | 1.5 HP          |
| Noise Level               | 70 dB           |
| Dimensions                | 30" x 19" x 23" |
| Cord Length               | 50′             |
| Warranty                  | 1 year          |
| Weight                    | 92              |
| Shipping Weight           | 60              |