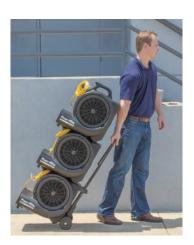

Easily transported

| Model                      | PD500 - PD500DX                                      | PD750                    |
|----------------------------|------------------------------------------------------|--------------------------|
| Power/Amp                  | 4.8                                                  | 7.8                      |
| Motor                      | 1/2 hp                                               | 3/4 hp                   |
| Speeds                     | 3                                                    | 3                        |
| Construction               | Polyethyelene                                        | Polyethyelene            |
| Power Cord                 | 20'                                                  | 20'                      |
| <b>Operating Positions</b> | 3-position w/kickstand                               | 3-position w/kickstand   |
| Handle                     | Molded, balanced                                     | Molded, balanced         |
| Inlets                     | Injection molded plastic                             | Injection molded plastic |
| Sensors                    | Thermal shut-off                                     | Thermal shut-off         |
| Warranty                   | 5 years housing, 1 year motor, parts and workmanship |                          |
| Weight                     | 32.75 lbs.                                           | 35 lbs.                  |