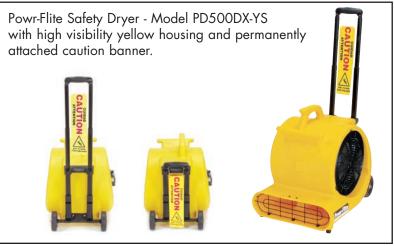

DX models have same specification as standard models with the addition of telescoping handle and transport wheels. Model PD500DX-YS has same specifications as model PD500DX.

PD500DX model includes telescoping handle.