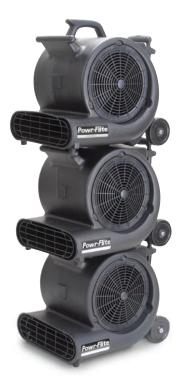

## Commercial grade dryers with full featured performance and stackable design!

1/2 hp & 3/4 hp models

- Space saver stackable design
- Unique 4-point motor mounting system reduces noise and vibration
- Up to 3 operating positions, including kickstand for more drying versatility
- Rotationally molded high density polyethylene housing for rugged durability
- Built-in thermal overload protection safeguards components in high heat conditions

Epoxy coated thin steel wire grills for safety and maximum air flow in a stackable design.