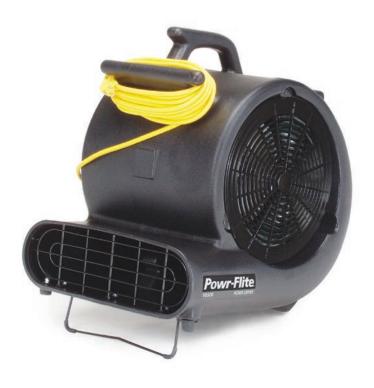

## Commercial grade dryers with full featured performance and stackable design!

1/2 hp & 3/4 hp models

- Space saver stackable design
- Unique 4-point motor mounting system reduces noise and vibration
- Up to 3 operating positions, including kickstand for more drying versatility
- Rotationally molded high density polyethylene housing for rugged durability
- Built-in thermal overload protection safeguards components in high heat conditions

Easily transported

| Model                      | PD500 - PD500DX                                      | PD750                    |
|----------------------------|------------------------------------------------------|--------------------------|
| Power/Amp                  | 4.8                                                  | 7.8                      |
| Motor                      | 1/2 hp                                               | 3/4 hp                   |
| Speeds                     | 3                                                    | 3                        |
| Construction               | Polyethyelene                                        | Polyethyelene            |
| Power Cord                 | 20'                                                  | 20'                      |
| <b>Operating Positions</b> | 3-position w/kickstand                               | 3-position w/kickstand   |
| Handle                     | Molded, balanced                                     | Molded, balanced         |
| Inlets                     | Injection molded plastic                             | Injection molded plastic |
| Sensors                    | Thermal shut-off                                     | Thermal shut-off         |
| Warranty                   | 5 years housing, 1 year motor, parts and workmanship |                          |
| Weight                     | 32.75 lbs.                                           | 35 lbs.                  |

Epoxy coated thin steel wire grills for safety and maximum air flow in a stackable design.