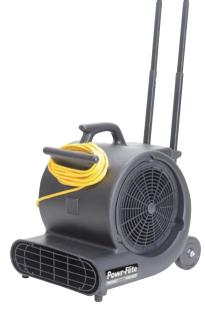

Easily transported

| Model                      | PD500 - PD500DX                                      | PD750                    |
|----------------------------|------------------------------------------------------|--------------------------|
| Power/Amp                  | 4.8                                                  | 7.8                      |
| Motor                      | 1/2 hp                                               | 3/4 hp                   |
| Speeds                     | 3                                                    | 3                        |
| Construction               | Polyethyelene                                        | Polyethyelene            |
| Power Cord                 | 20'                                                  | 20'                      |
| <b>Operating Positions</b> | 3-position w/kickstand                               | 3-position w/kickstand   |
| Handle                     | Molded, balanced                                     | Molded, balanced         |
| Inlets                     | Injection molded plastic                             | Injection molded plastic |
| Sensors                    | Thermal shut-off                                     | Thermal shut-off         |
| Warranty                   | 5 years housing, 1 year motor, parts and workmanship |                          |
| Weight                     | 32.75 lbs.                                           | 35 lbs.                  |

DX models have same specification as standard models with the addition of telescoping handle and transport wheels. Model PD500DX-YS has same specifications as model PD500DX.

PD500DX model includes telescoping handle.