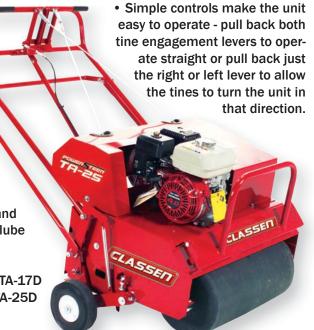

## 

Patented split-drive technology allows the tines to do all the steering work for you for unmatched comfort and productivity.

Split-drive technology powers steering through the tines during aeration. Turn left, right or full circle without breaking a sweat.