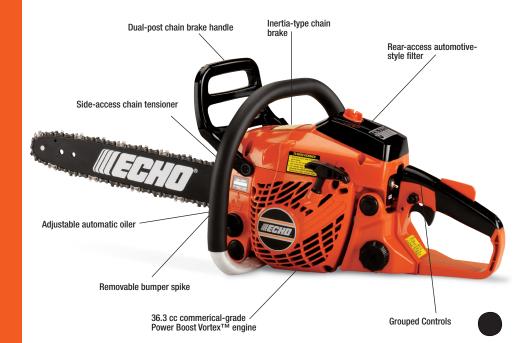

The new CS-370 is a mid-range saw that features a 36.3 cc Power Boost Vortex<sup>™</sup> engine, the new G-Force Engine Air Pre-Cleaner<sup>™</sup>, the ECHO i-30<sup>™</sup> starting system and lots more. The CS-370 is designed for the professional tree care operator, demanding farmer or rancher, and the discerning homeowner.

The G-Force Engine Air Pre-Cleaner™ increases engine life by spinning out dirt prior to filtration

The rear-mounted, automotive-style air filter features tool-less removal and exceptional filtration since it's positioned away from dirt and debris

The ECHO i-30<sup>™</sup> starting system reduces starting effort by 30%