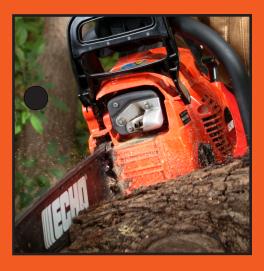

The new CS-370 is a mid-range saw that features a 36.3 cc Power Boost Vortex<sup>™</sup> engine, the new G-Force Engine Air Pre-Cleaner<sup>™</sup>, the ECHO i-30<sup>™</sup> starting system and lots more. The CS-370 is designed for the professional tree care operator, demanding farmer or rancher, and the discerning homeowner.

The G-Force Engine Air Pre-Cleaner™ increases engine life by spinning out dirt prior to filtration

The rear-mounted, automotive-style air filter features tool-less removal and exceptional filtration since it's positioned away from dirt and debris