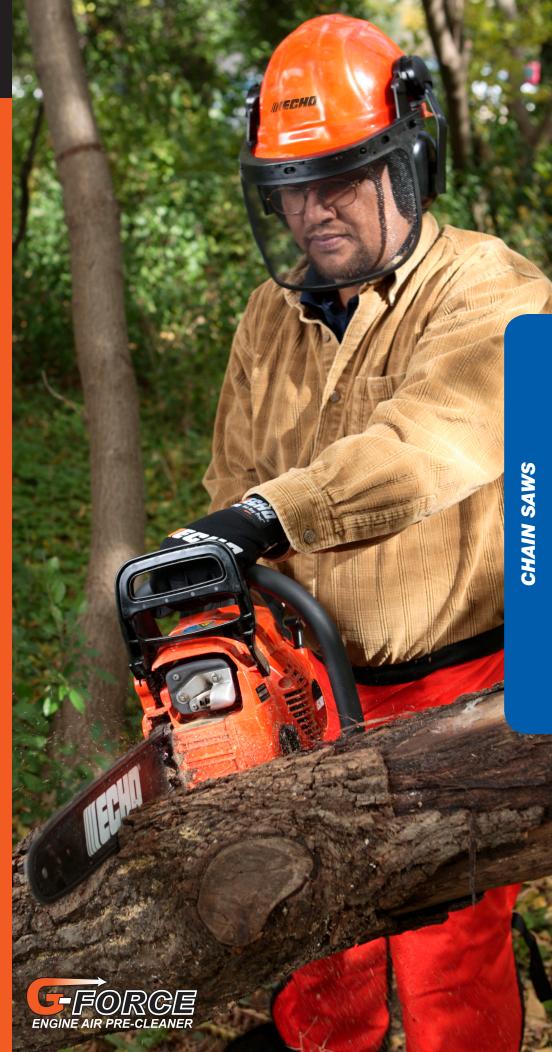

## **CS-370**

Increased Power and Professional Features Make the CS-370 the Best Value in its Class

- Many Upgraded Features
- High PerformancePower and Light Weight
- G-Force Engine Air Pre-Cleaner™
- i-30<sup>™</sup>Technology for Easier Starting
- Vibration Reduction System

The new CS-370 is a mid-range saw that features a 36.3 cc Power Boost Vortex<sup>™</sup> engine, the new G-Force Engine Air Pre-Cleaner<sup>™</sup>, the ECHO i-30<sup>™</sup> starting system and lots more. The CS-370 is designed for the professional tree care operator, demanding farmer or rancher, and the discerning homeowner.

## CS-370 CHAIN SAW Increased Power and Professional Features Make the CS-370 the Best Value in its Class