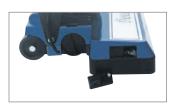

Replaceable single spiral brush strip does not require brush roll to be removed! Brush roll only operates with handle in operating position.

Electronic sensing controls

Service access door makes replacing the single brush strip very easy!