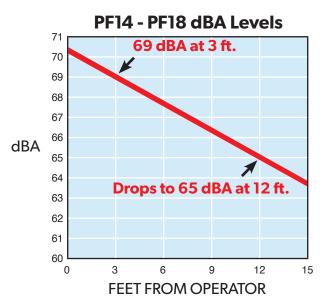

# With a noise level of 69 dBA or less, these vacuums are perfect for hospitals, nursing homes or busy offices.

- Tools on board
- Hospital quiet operation at only 69 dBA
- Full bag indicator light
- Heavy-duty stretch hose for overhead cleaning
- Cord connection indicator light and easy cord replacement
- 2-motor operation

| HANDLE              | Aluminum with push pull grip                                                    |
|---------------------|---------------------------------------------------------------------------------|
| CARRYING HANDLE     | Balanced at back                                                                |
| CORD                | 50 ft. 3 wire high visibility yellow, quick disconnect                          |
| CORD HOOK           | Quick release                                                                   |
| BAG                 | Enviro-Clean high filtration                                                    |
| VACUUM MOTOR        | 8.7 amp Ametek/Lamb (UL/CSA),1000 watts, 1.3<br>H.P.                            |
| BRUSH MOTOR         | 1.7 amp                                                                         |
| CFM                 | 90                                                                              |
| CLEANING WIDTH      | 14 inch or 18 inch                                                              |
| BRUSHROLL           | Polyethylene with steel shaft                                                   |
| BEARINGS            | Ball bearings, sealed                                                           |
| CASTERS             | Combination Teflon and Nylon                                                    |
| BRUSH STRIP         | Replaceable without brushroll removal                                           |
| ELECTRONIC SENSING  | Full bag, bristle contact, belt breakage brushroll<br>blockage and airway block |
| FILTRATION          | 3 stage, HEPA filtration                                                        |
| WAND                | Chrome steel                                                                    |
| HOSE                | Wire reinforced                                                                 |
| TOOLS ON BOARD      | Dusting and crevice                                                             |
| DQDD                | 69 at 3 feet, 65 at 12 feet                                                     |
| CSA NRTL/C APPROVED | Yes                                                                             |
| WARRANTY            | l year motor, parts, workmanship                                                |
| WEIGHT              | 22 lbs                                                                          |
| SHIPPING WEIGHT     | 27 lbs.                                                                         |