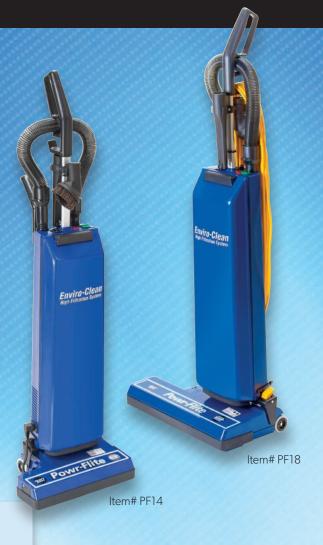

### **Tools on board** Upright Vacuums PF14 - PF18

# With a noise level of 69 dBA or less, these vacuums are perfect for hospitals, nursing homes or busy offices.

- Tools on board
- Hospital quiet operation at only 69 dBA
- Full bag indicator light
- Heavy-duty stretch hose for overhead cleaning
- Cord connection indicator light and easy cord replacement
- 2-motor operation

### **TRIPLE CLEAN AIR FILTRATION**

The PF14 and PF18 2-motor, tools on board vacuums have triple clean air filtration systems. Now you can have strong, multi-functional vacuuming in hospitals, nursing homes or busy offices without disturbing those around you.