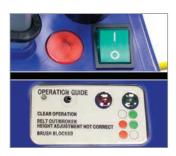

### **MULTIPLE FEATURES**

Both units have hard floor and carpet settings that let you vacuum any floor surface and detail tools that let you clean overhead areas and upholstery. An easy access side door lets you change brush strip with no hassle. The brush roll only operates when the handle is in the operating position. Electronic sensing controls include auto stop to prevent belt and motor wear and cord power connection indicator for easy replacement and troubleshooting.

Replaceable single spiral brush strip does not require brush roll to be removed! Brush roll only operates with handle in operating position.

Electronic sensing controls

Service access door makes replacing the single brush strip very easy!