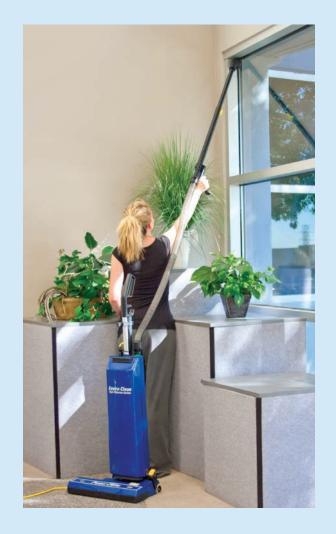

### **MULTIPLE FEATURES**

Both units have hard floor and carpet settings that let you vacuum any floor surface and detail tools that let you clean overhead areas and upholstery. An easy access side door lets you change brush strip with no hassle. The brush roll only operates when the handle is in the operating position. Electronic sensing controls include auto stop to prevent belt and motor wear and cord power connection indicator for easy replacement and troubleshooting.