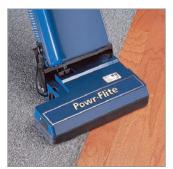

|
| DQDD                | 69 at 3 feet, 65 at 12 feet                                                     |
| CSA NRTL/C APPROVED | Yes                                                                             |
| WARRANTY            | l year motor, parts, workmanship                                                |
| WEIGHT              | 22 lbs                                                                          |
| SHIPPING WEIGHT     | 27 lbs.                                                                         |



Replaceable single spiral brush strip does not require brush roll to be removed! Brush roll only operates with handle in operating position.



Electronic sensing controls



Service access door makes replacing the single brush strip very easy!



Cleaning power for hard surfaces and carpets