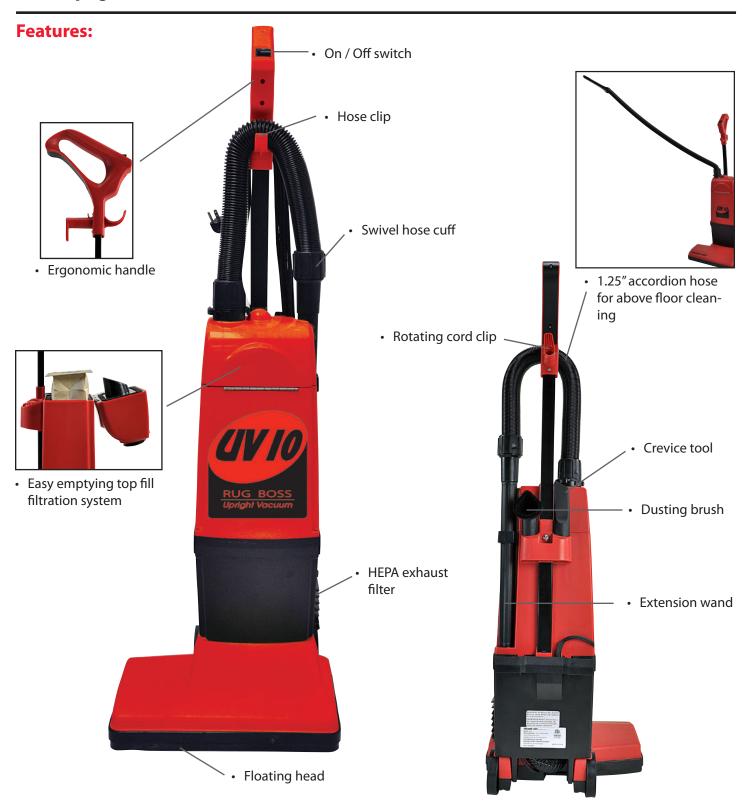

### **UV10 Upright Vacuum**

Pullman-Holt's new dual motor upright vacuum model UV10 is a vast improvement over its predecessor model UV5. Power and pick-up has been significantly increased without increasing the noise level. In fact, it's been reduced! The biggest improvement can be found in it's versatility. In addition to cleaning any type of carpet and hard floor area more effectively, the UV10 is equipped with an onboard hose, extension wand and two dusting tools for above floor cleaning. To allow you to clean a wider area without stopping to change outlets, we have increased the length of the power cord to 50-feet. Several popular features from the model UV5 have been carried over to the UV10, including the floating brush head and high efficiency top-fill filtration system. Finally, the UV10 has been design to accept the same disposable paper filter bags used by our previous dual motor upright vacuums, models UV3 and UV5.