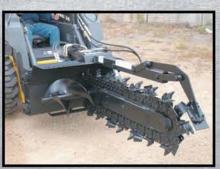

### **XR-Series**

Our XR-Series trenching attachments are the most advanced ever made. They include significant advances in strength, durability, and efficiency over previous designs.

Features include a 50,000 lb. (22,680 kg) digging chain, removable double-flighted spoil auger, self-aligning boom with grease cylinder tensioning system, maintenance-free tapered roller bearings in the nose, longer life boom roller, and high operating pressure capability.

Choose the center trench position for most conditions and for maximum performance. For those times when you need to trench closer to a building or obstruction, use the manual side-shift or the optional hydraulic side shift.