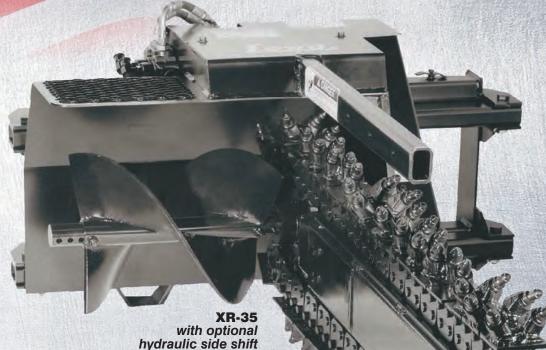

Choose the center trench position for most conditions and for maximum performance. For those times when you need to trench closer to a building or obstruction, use the manual side-shift or the optional hydraulic side shift.