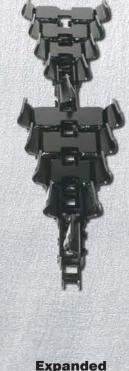

Double **Back Flex** for loose soils is required.

**Standard Anti** Recommended when extra width

**Anti Back Flex** Recommended for frost and rocky conditions.

**Frost Anti Back Flex** Recommended for harder soil and mixed rocky digging conditions.