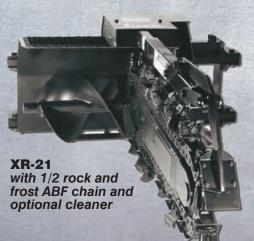

## Demand the best and most durable trenching attachments for today and tomorrow...LOWE®

Standard Recommended for loose, damp soil conditions.

Double **Standard Anti Back** Flex

Recommended for harder, drier soil, roughly twice the number of teeth.

Double **Back Flex** for loose soils is required.

**Standard Anti** Recommended when extra width

**Anti Back Flex** Recommended for frost and rocky conditions.

**Frost Anti Back Flex** Recommended for harder soil and mixed rocky digging conditions.

Recommended for hard, dry digging conditions and rock. 5 & 6 inch (127 &152 mm) trench widths are available.

and full rock and frost chain

with ABF chain and optional cleaner

XR-14 with ABF chain and optional

Redesigned to be more productive, more durable and an even better value

The XR-7 is ideal for the newest mini-loaders.

Designed for the toughest jobs.