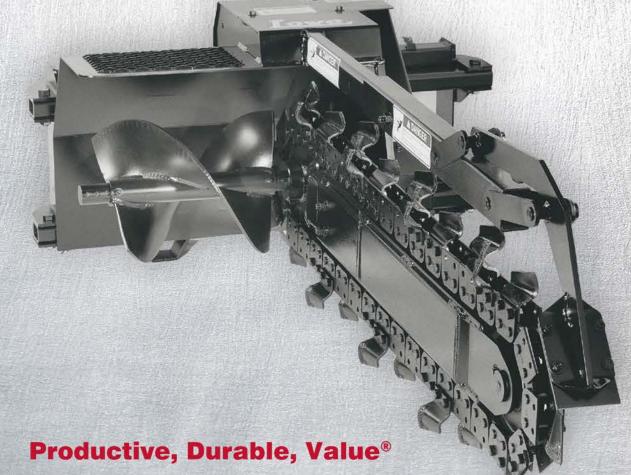

### **XR-Series**

Our XR-Series trenching attachments are the most advanced ever made. They include significant advances in strength, durability, and efficiency over previous designs.

Features include a 50,000 lb. (22,680 kg) digging chain, removable double-flighted spoil auger, self-aligning boom with grease cylinder tensioning system, maintenance-free tapered roller bearings in the nose, longer life boom roller, and high operating pressure capability.

### **XR-Series Enhancements**

- · Stronger, self-aligning boom design with improved grease cylinder tensioning system.
- · Stronger, more wear-resistant drive shaft.
- Stronger, maintenance-free tapered roller bearings in boom nose.
- Easier field maintenance of service and parts.
- · New, more wear-resistant end-boom roller reduces bearing load, increases digging chain life, and virtually eliminates lockup.
- Redesigned trencher housing improves visibility, trench starting, and digging capability.
- · Optional trench cleaner improves trench cleanout and is even more durable than previous models.
- · New, even stronger, LOWE® hydraulic motors.