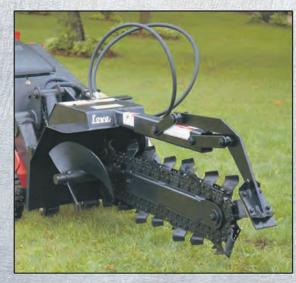

### **XR-Series**

Our XR-Series trenching attachments are the most advanced ever made. They include significant advances in strength, durability, and efficiency over previous designs.

Features include a 50,000 lb. (22,680 kg) digging chain, removable double-flighted spoil auger, self-aligning boom with grease cylinder tensioning system, maintenance-free tapered roller bearings in the nose, longer life boom roller, and high operating pressure capability.

Choose the center trench position for most conditions and for maximum performance. For those times when you need to trench closer to a building or obstruction, use the manual side-shift or the optional hydraulic side shift.