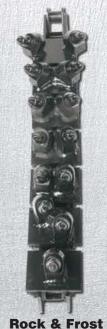

Double **Back Flex** for loose soils is required.

**Standard Anti** Recommended when extra width

**Anti Back Flex** Recommended for frost and rocky conditions.

**Frost Anti Back Flex** Recommended for harder soil and mixed rocky digging conditions.