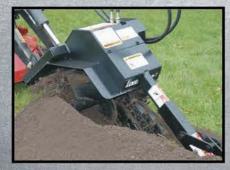

Choose the center trench position for most conditions and for maximum performance. For those times when you need to trench closer to a building or obstruction, use the manual side-shift or the optional hydraulic side shift.