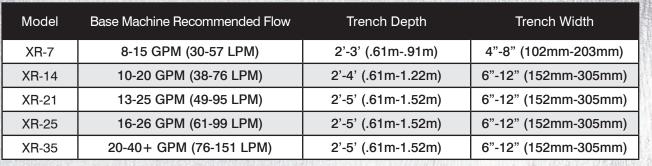

### **XR-Series**

Our XR-Series trenching attachments are the most advanced ever made. They include significant advances in strength, durability, and efficiency over previous designs.

Features include a 50,000 lb. (22,680 kg) digging chain, removable double-flighted spoil auger, self-aligning boom with grease cylinder tensioning system, maintenance-free tapered roller bearings in the nose, longer life boom roller, and high operating pressure capability.