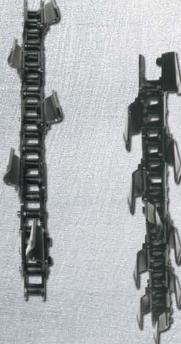

## Demand the best and most durable trenching attachments for today and tomorrow...LOWE®

Standard Recommended for loose, damp soil conditions.

Double **Standard Anti Back** Flex

Recommended for harder, drier soil, roughly twice the number of teeth.

Double **Back Flex** for loose soils is required.

**Standard Anti** Recommended when extra width

**Anti Back Flex** Recommended for frost and rocky conditions.

**Frost Anti Back Flex** Recommended for harder soil and mixed rocky digging conditions.

Recommended for hard, dry digging conditions and rock. 5 & 6 inch (127 &152 mm) trench widths are available.