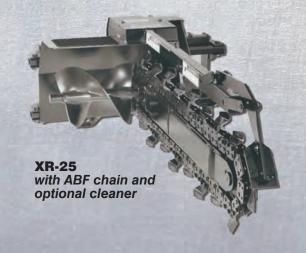

with ABF chain and optional cleaner

XR-14 with ABF chain and optional

Redesigned to be more productive, more durable and an even better value

The XR-7 is ideal for the newest mini-loaders.

Designed for the toughest jobs.