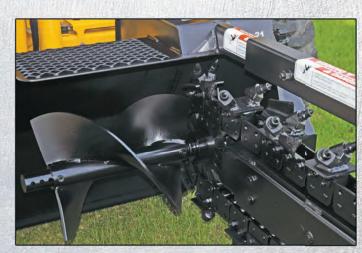

### **XR-Series**

Our XR-Series trenching attachments are the most advanced ever made. They include significant advances in strength, durability, and efficiency over previous designs.

Features include a 50,000 lb. (22,680 kg) digging chain, removable double-flighted spoil auger, self-aligning boom with grease cylinder tensioning system, maintenance-free tapered roller bearings in the nose, longer life boom roller, and high operating pressure capability.

Choose the center trench position for most conditions and for maximum performance. For those times when you need to trench closer to a building or obstruction, use the manual side-shift or the optional hydraulic side shift.

### **XR-Series Enhancements**

- · Stronger, self-aligning boom design with improved grease cylinder tensioning system.
- · Stronger, more wear-resistant drive shaft.
- Stronger, maintenance-free tapered roller bearings in boom nose.
- Easier field maintenance of service and parts.
- · New, more wear-resistant end-boom roller reduces bearing load, increases digging chain life, and virtually eliminates lockup.
- Redesigned trencher housing improves visibility, trench starting, and digging capability.
- · Optional trench cleaner improves trench cleanout and is even more durable than previous models.
- · New, even stronger, LOWE® hydraulic motors.