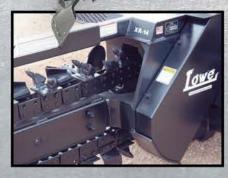

### **XR-Series Enhancements**

- · Stronger, self-aligning boom design with improved grease cylinder tensioning system.
- · Stronger, more wear-resistant drive shaft.
- Stronger, maintenance-free tapered roller bearings in boom nose.
- Easier field maintenance of service and parts.
- · New, more wear-resistant end-boom roller reduces bearing load, increases digging chain life, and virtually eliminates lockup.
- Redesigned trencher housing improves visibility, trench starting, and digging capability.
- · Optional trench cleaner improves trench cleanout and is even more durable than previous models.
- · New, even stronger, LOWE® hydraulic motors.