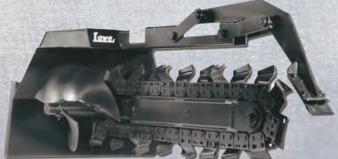

### **XR-Series**

Our XR-Series trenching attachments are the most advanced ever made. They include significant advances in strength, durability, and efficiency over previous designs.

Features include a 50,000 lb. (22,680 kg) digging chain, removable double-flighted spoil auger, self-aligning boom with grease cylinder tensioning system, maintenance-free tapered roller bearings in the nose, longer life boom roller, and high operating pressure capability.

### **XR-Series Enhancements**

- · Stronger, self-aligning boom design with improved grease cylinder tensioning system.
- · Stronger, more wear-resistant drive shaft.
- Stronger, maintenance-free tapered roller bearings in boom nose.
- Easier field maintenance of service and parts.
- · New, more wear-resistant end-boom roller reduces bearing load, increases digging chain life, and virtually eliminates lockup.
- Redesigned trencher housing improves visibility, trench starting, and digging capability.
- · Optional trench cleaner improves trench cleanout and is even more durable than previous models.
- · New, even stronger, LOWE® hydraulic motors.